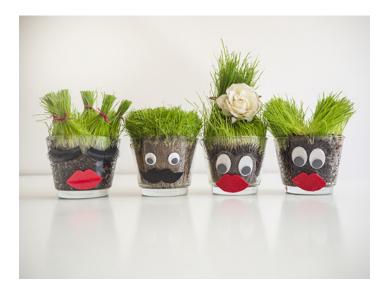

# Therapeutic Horticulture Activity Grassy Garden Guy

Source: multiple Form Prepared by: Rieppe Hendrick Date Activity Written: 1/17/21

<u>Overview:</u> Grass seed grown as hair in a container decorated with a face

## Hair

- 1. Cut nylon knee high into half
- 2. Stretch the open end of the nylon over the mouth of the cup and push seam/closed end of the nylon into bottom of cup
  - a. When using the half of the nylon with original open end, tie the end that was cut with an overhand knot to close
- 3. Put 1-2 tablespoons of grass seed into the nylon stretched over the cup
- 4. Put potting mix into into the nylon until the cup is full; pressing lightly as filling
- 5. Take nylon off cup
- 6. Gently shake soil into bottom of nylon
- 7. Tie opening with overhand knot
- 8. Trim excess just above the knot
- 9. Place nylon into the cup with the seed end facing up
- 10. Spray the top of the nylon setting the seeds
- 11. Place cup anywhere you can check on it daily
- 12. Spray/water daily
- 13. Grass should sprout in about 7-10 days
- 14. Watch your Grassy Garden Guy's hair grow and give him a haircut or style as you please

#### Face

- 1. If using a face photo, cut away the background and hair in the picture, place the photo between the 2 cups, one with hair/grass seed planted.
- 2. If creating face from craft supplies, glue and draw as desired; when finished place hair/grass seed cup inside the decorated cup